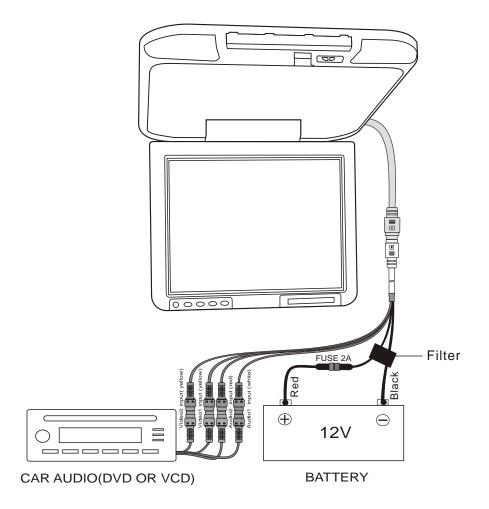

# **WIRING DIAGRAM**





## **Instruction Manual**



WARNING: HAZARD DO NOT OPERATE THIS UNIT UNLESS VEHICLE IS PARKED IN SAFE AND LEGAL AREA

PLVW1042R



#### Pannel

1.Sensor for remote

2. Adjustment (-)

3.SEL

4.Adjustment (+)

5.POWER

#### Remote control



Remark: MODE, UP/DOWN, VOLUME, MUTE are not available for this model.

Contents and specifications can be subjected to change without prior notice.

### **Specifications**

Screen Size: 10inch 4:3TFT System: PAL/NTSC

Power source/Consumption: DC12V+/-20%,≤1250mA Video Input: Composition Video signal

Storage Temperature:  $-10^{\circ}$ C ~ +85 $^{\circ}$ C Display Method : Color LCD

Resolution(HxV): 1024(H) x 768(V)

Back light: Cold Cathode Filament Tube

Monitor dimension: 286x280x35mm

#### **Cautions**

- Never connect the car adaptor to ciga